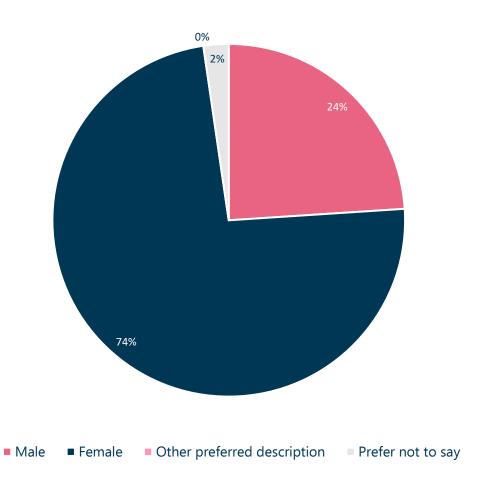

espond.



### **ELLISONS SOLICITORS**



- Ellisons is one of the oldest, most established and fastest growing firms in the East of England having been founded over 250 years ago
- Ellisons offers a comprehensive range of services to both businesses and individuals
- Ellisons is a firm of over 270 people, including 30 partners
- The firm has offices located across Essex and Suffolk: Bury St Edmunds, Colchester, Chelmsford, Ipswich and Tendring
- Ellisons is a member of the Alliott Global Alliance, an international alliance of accountants and lawyers - giving Ellisons a unique position with global connections and referrals from international legal and financial advisors.

### **AGE BAND**





■ 16 - 24 ■ 25 - 34 ■ 35 - 44 ■ 45 - 54 ■ 55 - 64 ■ 65+ ■ Prefer not to say



### **GENDER**







## **GENDER IDENTITY**





97%

■ Yes, gender identity the SAME as sex at birth

No, gender identity NOT THE SAME as sex at birth

Prefer not to say



### **DISABILITY**







# **ETHNIC ORIGIN**





- Asian/Asian British
- White

- Black/Black British
- Other ethnic group
- Mixed/Multiple ethnic groups
- Prefer not to say



### RELIGION OR BELIEF

Hindu

Sikh







## **SEXUAL ORIENTATION**