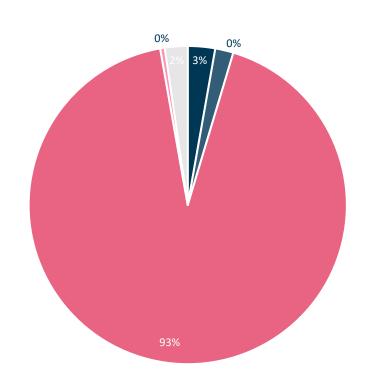

hensive range of services to both businesses and individuals
- Ellisons is a firm of over 270 people, including 30 partners
- The firm has offices located across Essex and Suffolk: Bury St Edmunds, Colchester, Chelmsford, Ipswich and Tendring
- Ellisons is a member of the Alliott Global Alliance, an international alliance of accountants and lawyers - giving Ellisons a unique position with global connections and referrals from international legal and financial advisors.

### **AGE BAND**





■ 16 - 24 ■ 25 - 34 ■ 35 - 44 ■ 45 - 54 ■ 55 - 64 ■ 65+ ■ Prefer not to say



### **GENDER**







## **GENDER IDENTITY**





97%

■ Yes, gender identity the SAME as sex at birth

No, gender identity NOT THE SAME as sex at birth

Prefer not to say



### **DISABILITY**







# **ETHNIC ORIGIN**





- Asian/Asian British
- White

- Black/Black British
- Other ethnic group
- Mixed/Multiple ethnic groups
- Prefer not to say



### RELIGION OR BELIEF

Hindu

Sikh







## **SEXUAL ORIENTATION**