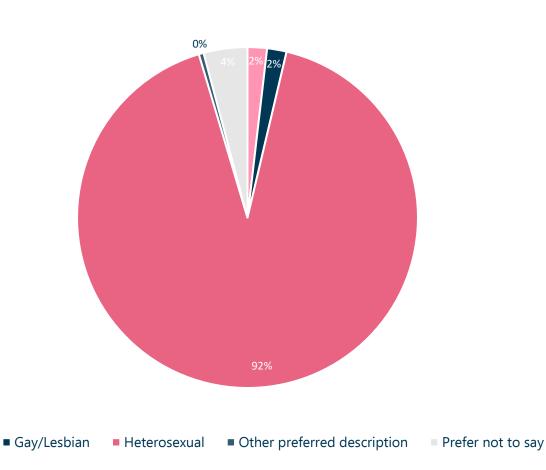

hester, Chelmsford, Ipswich and Tendring
- Ellisons is a member of the Alliott Global Alliance, an international alliance of accountants and lawyers - giving Ellisons a unique position with global connections and referrals from international legal and financial advisors.

### **AGE BAND**





■ 16 - 24 ■ 25 - 34 ■ 35 - 44 ■ 45 - 54 ■ 55 - 64 ■ 65+ ■ Prefer not to say



### **GENDER**







## **GENDER IDENTITY**





97%

■ Yes, gender identity the SAME as sex at birth

No, gender identity NOT THE SAME as sex at birth

Prefer not to say



### **DISABILITY**







# **ETHNIC ORIGIN**





- Asian/Asian British
- White

- Black/Black British
- Other ethnic group
- Mixed/Multiple ethnic groups
- Prefer not to say



### RELIGION OR BELIEF

Hindu

Sikh







## **SEXUAL ORIENTATION**