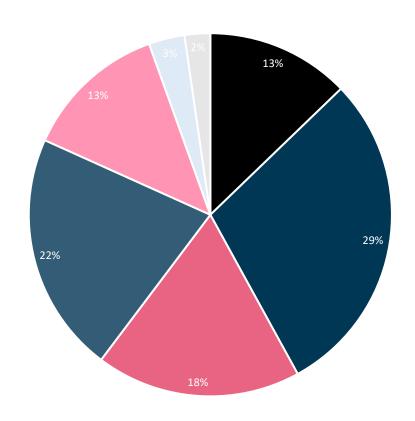

### **AGE BAND**

■ 16 - 24 ■ 25 - 34 ■ 35 - 44 ■ 45 - 54 ■ 55 - 64 ■ 65+ ■ Prefer not to say