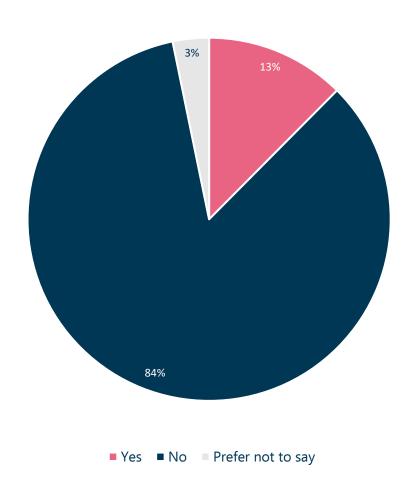

- Ellisons offers a comprehensive range of services to both businesses and individuals
- Ellisons is a firm of over 270 people, including 30 partners
- The firm has offices located across Essex and Suffolk: Bury St Edmunds, Colchester, Chelmsford, Ipswich and Tendring
- Ellisons is a member of the Alliott Global Alliance, an international alliance of accountants and lawyers - giving Ellisons a unique position with global connections and referrals from international legal and financial advisors.

### **AGE BAND**





■ 16 - 24 ■ 25 - 34 ■ 35 - 44 ■ 45 - 54 ■ 55 - 64 ■ 65+ ■ Prefer not to say



### **GENDER**







## **GENDER IDENTITY**





97%

■ Yes, gender identity the SAME as sex at birth

No, gender identity NOT THE SAME as sex at birth

Prefer not to say



### **DISABILITY**







# **ETHNIC ORIGIN**





- Asian/Asian British
- White

- Black/Black British
- Other ethnic group
- Mixed/Multiple ethnic groups
- Prefer not to say



### RELIGION OR BELIEF

Hindu

Sikh







## **SEXUAL ORIENTATION**