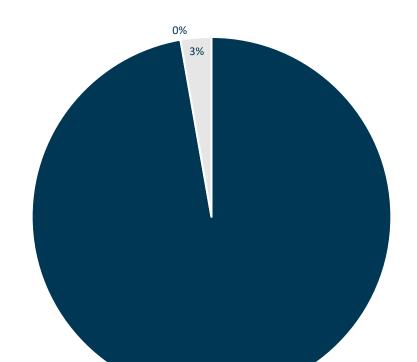

## **GENDER IDENTITY**

97%

■ Yes, gender identity the SAME as sex at birth

No, gender identity NOT THE SAME as sex at birth

Prefer not to say